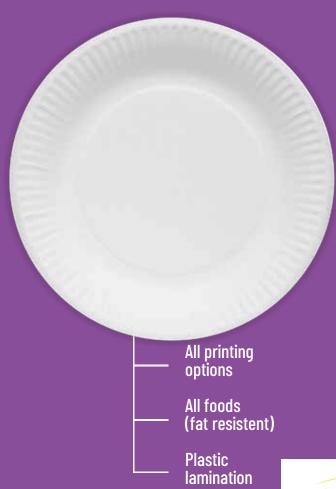

**UNIFIM** UNPRINTED **BIO-COATED LAMINATED BROWN** 

3

# HIGH BARRIER

Our laminated range is the optimum choice for moisture and grease

UNIFIM