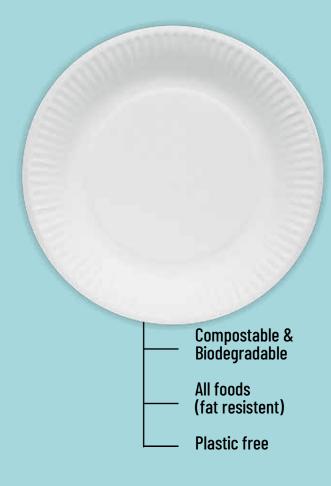

**UNIFIM** UNPRINTED **BIO-COATED LAMINATED BROWN** 

3

## SAFETY OF COATING

 $\label{eq:bio-coating} \begin{tabular}{ll} Bio-coating treatment through 100\% \\ biodegradable water base lacquer. \\ \end{tabular}$ 

It is now more convenient to serve all type of foods